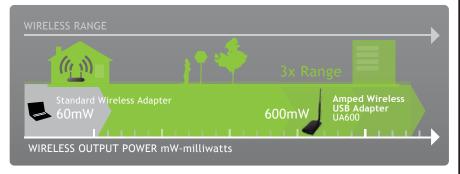

#### **Amped Wireless Technology**

 Standard Wi-Fi adapters have antennas with no gain and an output power of 60mW. The UA600 features 10X more output power and 5X more antenna gain!

#### Wireless Performance

# Product Feature Set & Performance Comparison: