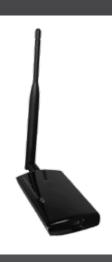

## UA600

The Amped Wireless High Power USB Adapter provides your Mac or Windows laptop or desktop computer with high speed 300Mbps Wi-Fi access and superior wireless range. The UA600 is a high performance wireless network adapter that allows your PC or Mac to connect to 2.4GHz 802.11b/g/n Wi-Fi networks from up to three times greater distance than other wireless adapters through the use of a 600mW power amplifier and a 5dBi high gain antenna.

#### Antennas:

- 1 x Detachable High Gain 5dBi Antenna
- 1 x Reverse SMA Connector

#### Package Contents:

- 1 x High Power Wireless-300N 600mW USB Adapter
- 1 x Upgradable High Gain 5dBi Antenna
- 1 x 3.75ft Mini USB to Dual USB 2.0 Cable
- 1 x Quick Installation Guide
- 1 x CD: Manual and Software