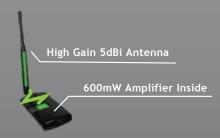

## UA600

The Amped Wireless High Power USB Adapter provides your Mac or Windows laptop or desktop computer with high speed 300Mbps Wi-Fi access and superior wireless range. The UA600 is a high performance wireless network adapter that allows your PC or Mac to connect to 2.4GHz 802.11b/g/n Wi-Fi networks from up to three times greater distance than other wireless adapters through the use of a 600mW power amplifier and a 5dBi high gain antenna.

## Range:

An advanced 600mW Wi-Fi amplifier boosts wireless reception and performance.

The UA600 is optimally tuned with a 5dBi High Gain omni-directional antenna for maximum range  $\,$ 