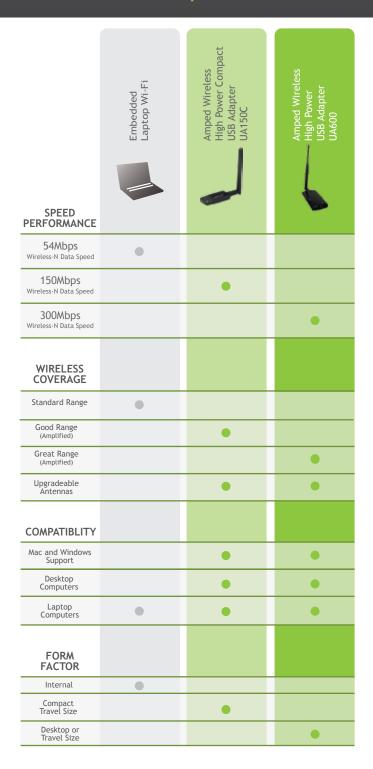

s
- Max speed for fast data transfers and media streaming
- Works with all brands of wireless b/g/n, 2.4GHz networks

#### **Upgrade Antenna Connection**



- UA600's antenna can be easily unscrewed and upgraded for more range and installation options
- Compatible with any indoor or outdoor Wi-Fi antenna with a RP-SMA connector

Additional High Gain Antennas sold separately

#### **Dual USB Connection**

Utilizes 2 USB ports for maximum range and performance

#### **Amped Wireless Technology**



 Standard Wi-Fi adapters have antennas with no gain and an output power of 60mW. The UA600 features 10X more output power and 5X more antenna gain!

#### Wireless Performance





## ADD SUPERIOR RANGE WI-FI CONNECTIVITY FOR YOUR MAC OR WINDOWS PC

# Product Feature Set & Performance Comparison:



## **Product Specifications:**

Wireless Standard: 802.11n (Backwards compatible w/ 802.11b/g)

Frequency Band: 2.4 GHz

Wireless Speed: 300Mbps (Rx), 150Mbps (Tx)

Wireless Amplifier Power: 600mW Wireless Output Power: Up to 29dBm

Wireless Sensitivity: -95dBm

Wireless Security: WEP, WPA, WPA2, WPA Mixed, WPS

#### Antennas:

- 1 x Detachable High Gain 5dBi Antenna
- 1 x Reverse SMA Connector

#### Interface:

- Mini USB to Dual USB 2.0
- 1 USB Connection for standard use
- 2 USB Connection required for full power 600mW function

Warranty: 1 Year

#### Setup Requirements:

- PC or Mac with CD/DVD drive
  - Mac OSX 10.4, 10.5 or 10.6
  - Windows 2000, XP 32/64 bit, Vista 32/64 bit or 7 32/64 bit
- 100 MB of free disk space
- Available Wireless 802.11b/g/n Network
- 2 available USB 2.0 p