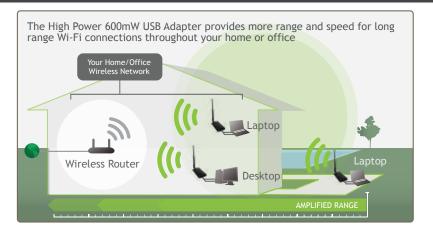

## How it Works:

## UA600

The Amped Wireless High Power USB Adapter provides your Mac or Windows laptop or desktop computer with high speed 300Mbps Wi-Fi access and superior wireless range. The UA600 is a high performance wireless network adapter that allows your PC or Mac to connect to 2.4GHz 802.11b/g/n Wi-Fi networks from up to three times greater distance than other wireless adapters through the use of a 600mW power amplifier and a 5dBi high gain antenna.