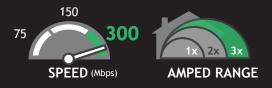

#### Speed:

IEEE 802.11n Wireless-N Technology provides 300Mbps of wireless data transfer speed (Rx)

## UA600

The Amped Wireless High Power USB Adapter provides your Mac or Windows laptop or desktop computer with high speed 300Mbps Wi-Fi access and superior wireless range. The UA600 is a high performance wireless network adapter that allows your PC or Mac to connect to 2.4GHz 802.11b/g/n Wi-Fi networks from up to three times greater distance than other wireless adapters through the use of a 600mW power amplifier and a 5dBi high gain antenna.